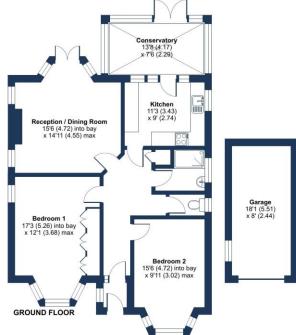

### Briarwood Drive, Leigh-on-Sea, SS9

Approximate Area = 964 sq ft / 89.5 sq m

Garage = 152 sq ft / 14.1 sq m

Total = 1116 sq ft / 103.6 sq m

For identification only - Not to scale

Floor plan produced in accordance with RICS Property Measurement Standards incorporating International Property Measurement Standards (IPMS2 Residential). © ntchecom 2024. Produced for Brookings Estate Agents. REF; 1168